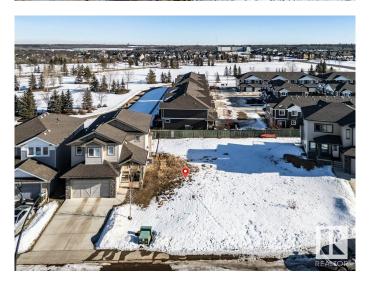

### \$229,900

0 Bedroom, 0.00 Bathroom, Single Family on 0.00 Acres

Spruce Village, Spruce Grove, AB

One of the last two walkout lots remaining in Spruce Village backing onto Jubilee Park. Enjoy the benfits of building in an already well established neighborhood. Located within a 5minute walk to Greystone Centennial Middle School. This neighborhood is on the most eastern side of Spruce grove making it only 15 min drive to the west end of Edmonton. This is a 4600 sf lot with a 30 foot building pocket. A great location with trails, parks, family friendly amenites at your doorstep. This is a great opportuity to build to suit.

## **Community Information**

Address 42 Voleta Crest
Area Spruce Grove
Subdivision Spruce Village
City Spruce Grove
County ALBERTA

Province AB

Postal Code T7X 0J8

## **Exterior**

Exterior Features Flat Site, Level Land, No Back Lane, Park/Reserve