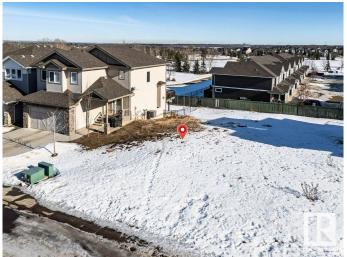

### \$229,900

0 Bedroom, 0.00 Bathroom, Single Family on 0.00 Acres

Spruce Village, Spruce Grove, AB

One of the last two walkout lots remaining in Spruce Village backing onto Jubilee Park. Enjoy the benfits of building in an already well established neighborhood. Located within a 5minute walk to Greystone Centennial Middle School. This neighborhood is on the most eastern side of Spruce grove making it only 15 min drive to the west end of Edmonton. This is a 4600 sf lot with a 30 foot building pocket. A great location with trails, parks, family friendly amenites at your doorstep. This is a great opportuity to build to suit.

## **Community Information**

Address 42 Voleta Crest
Area Spruce Grove
Subdivision Spruce Village
City Spruce Grove
County ALBERTA

Province AB

Postal Code T7X 0J8

## **Exterior**

Exterior Features Flat Site, Level Land, No Back Lane, Park/Reserve