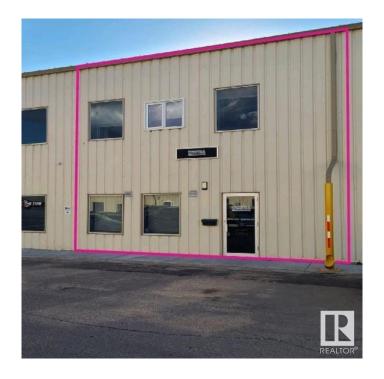

## \$429,900

0 Bedroom, 0.00 Bathroom, Industrial on 0.00 Acres

Leduc Business Park, Leduc, AB

This industrial bay features 1,826 square feet of office and warehouse space with a meeting room, a kitchen, and a mezzanine area. This opportunity also includes a 12' x 14' grade loading bay with electric opener This property is located adjacent to the Leduc Business Park, just minutes from major transportation routes and several amenities. From this location, The Queen Elizabeth II Highway is only 2.0 KM (2 mins), Nisku Spine Road is 10.4 KM (12 mins) and Anthony Henday Drive is 16.9 KMÂ (11Â mins)Â away

## **Community Information**

Address 206 7611 Sparrow Drive

Area Leduc

Subdivision Leduc Business Park

City Leduc

County ALBERTA

Province AB

Postal Code T9E 0H3