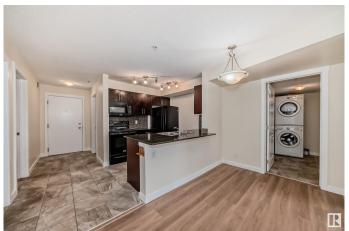

## \$235,900

2 Bedroom, 2.00 Bathroom, 922 sqft Condo / Townhouse on 0.00 Acres

Chappelle Area, Edmonton, AB

This well maintained beautiful 2 bed and 1 den condominium located in Edmonton's South West Chappelle area has lots of features. This unit has 2 deds, a den and 2 baths and huge balcony. Included in the property is 1 underground heated title parking. Boasting beautiful granite countertop, kitchen with ample cabinatory and stainlesss steel appliances, the washer and dryer are located in convenient separate area. NEW FLOORING, NEW CARPET AND NEW PAINT. The building features 4 floors, 2 high speed elevators and visitor parking. The propety is located close to all amenities; close to Anthony Henday and Airport.

## Interior

Interior Features ensuite bathroom

Appliances Dishwasher-Built-In, Dryer, Microwave Hood Fan, Refrigerator,

Stove-Electric, Washer

Heating Baseboard, Natural Gas