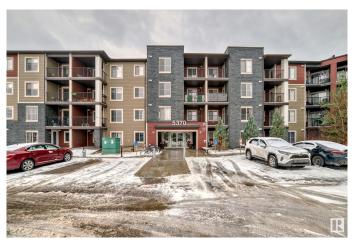

# \$235,900 - 207 5370 Chappelle Road, Edmonton

MLS® #E4421678

## \$235,900

2 Bedroom, 2.00 Bathroom, 922 sqft Condo / Townhouse on 0.00 Acres

Chappelle Area, Edmonton, AB

This well maintained beautiful 2 bed and 1 den condominium located in Edmonton's South West Chappelle area has lots of features. This unit has 2 deds, a den and 2 baths and huge balcony. Included in the property is 1 underground heated title parking. Boasting beautiful granite countertop, kitchen with ample cabinatory and stainlesss steel appliances, the washer and dryer are located in convenient separate area. NEW FLOORING, NEW CARPET AND NEW PAINT. The building features 4 floors, 2 high speed elevators and visitor parking. The propety is located close to all amenities; close to Anthony Henday and Airport.

# **Community Information**

Address 207 5370 Chappelle Road

Area Edmonton

Subdivision Chappelle Area

City Edmonton
County ALBERTA

Province AB

Postal Code T6W 3L5