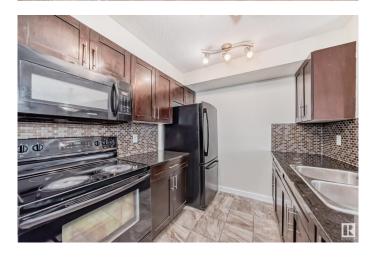

## \$235,900

2 Bedroom, 2.00 Bathroom, 922 sqft Condo / Townhouse on 0.00 Acres

Chappelle Area, Edmonton, AB

This well maintained beautiful 2 bed and 1 den condominium located in Edmonton's South West Chappelle area has lots of features. This unit has 2 deds, a den and 2 baths and huge balcony. Included in the property is 1 underground heated title parking. Boasting beautiful granite countertop, kitchen with ample cabinatory and stainlesss steel appliances, the washer and dryer are located in convenient separate area. NEW FLOORING, NEW CARPET AND NEW PAINT. The building features 4 floors, 2 high speed elevators and visitor parking. The propety is located close to all amenities; close to Anthony Henday and Airport.

## Interior

Interior Features ensuite bathroom

Appliances Dishwasher-Built-In, Dryer, Microwave Hood Fan, Refrigerator,

Stove-Electric, Washer

Heating Baseboard, Natural Gas