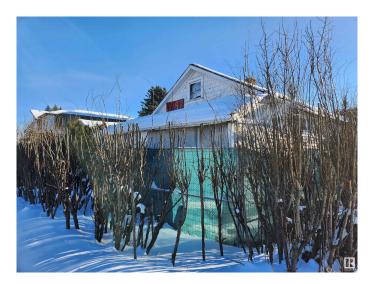

#### \$315,000

0 Bedroom, 0.00 Bathroom, Single Family on 0.00 Acres

Beverly Heights, Edmonton, AB

One block off Ada Blvd, this 50' x 120' corner lot can house your next project, or build your dream home. All utilities to the home have been disconnected. No entry into home. Large double garage 29 x 26. Lot value only.

## **Community Information**

| Address     | 4647 114 Avenue |
|-------------|-----------------|
| Area        | Edmonton        |
| Subdivision | Beverly Heights |
| City        | Edmonton        |
| County      | ALBERTA         |
| Province    | AB              |
| Postal Code | T5W 0T6         |