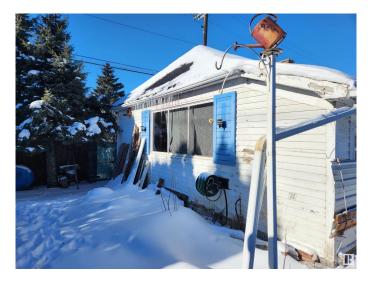

#### \$315,000

0 Bedroom, 0.00 Bathroom, Single Family on 0.00 Acres

Beverly Heights, Edmonton, AB

One block off Ada Blvd, this 50' x 120' corner lot can house your next project, or build your dream home. All utilities to the home have been disconnected. No entry into home. Large double garage 29 x 26. Lot value only.

#### Exterior

Exterior Features Back Lane, Corner Lot, Fenced, Flat Site, Schools, Subdividable Lot