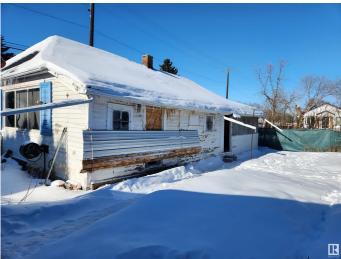

#### \$315,000

0 Bedroom, 0.00 Bathroom, Single Family on 0.00 Acres

Beverly Heights, Edmonton, AB

One block off Ada Blvd, this 50' x 120' corner lot can house your next project, or build your dream home. All utilities to the home have been disconnected. No entry into home. Large double garage 29 x 26. Lot value only.

#### Exterior

Exterior Features Back Lane, Corner Lot, Fenced, Flat Site, Schools, Subdividable Lot