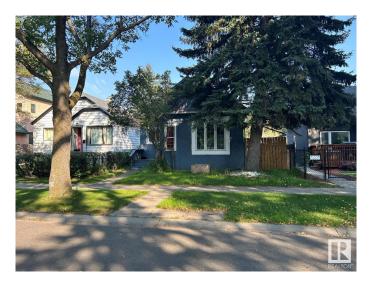

# \$177,500 - 11245 89 Street, Edmonton

MLS® #E4421225

#### \$177,500

3 Bedroom, 1.00 Bathroom, 928 sqft Single Family on 0.00 Acres

Parkdale (Edmonton), Edmonton, AB

\*Please note\* property is sold "as is where is at time of possession―. No warranties or representations

Built in 1923

# **Community Information**

Address 11245 89 Street

Area Edmonton

Subdivision Parkdale (Edmonton)

City Edmonton
County ALBERTA

Province AB

Postal Code T5B 3T3