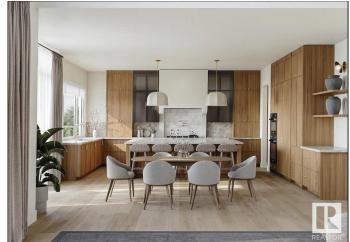

# \$1,089,000

4 Bedroom, 3.00 Bathroom, 2,621 sqft Single Family on 0.00 Acres

Granville (Edmonton), Edmonton, AB

Large executive property brought to you by Mill Street homes in very desirable 'Estates of Granville'. Triple front garage, 4 bedrooms upstairs with flex room on main floor, beautiful SW exposure lot, gorgeous open plan, perfect for entertaining large or intimate gatherings!! Other features include wide plank engineered hardwood floors, chef's kitchen with upgraded appliance package and massive quartz island. Luxurious primary suite with spa ensuite and large walk in closet. Private flex room off the front entrance makes for a beautiful and bright home office or potential 5th bedroom above grade. Home is in planning stages providing a wonderful opportunity to make it your own with customizable choices. In addition to this home, we have other super desirable lot positions to choose from!!!

# Interior

Interior Features ensuite bathroom

Appliances See Remarks, Builder Appliance Credit

Heating Forced Air-1, Natural Gas

Stories 2

Has Basement Yes

Basement Full, Unfinished