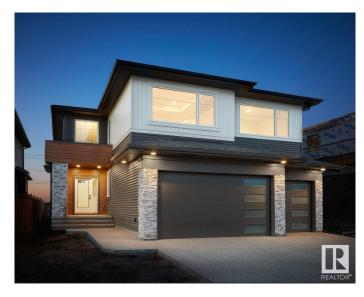

# \$1,089,000 - 4002 Ginsberg Crescent, Edmonton

MLS® #E4421175

# \$1,089,000

4 Bedroom, 3.00 Bathroom, 2,621 sqft Single Family on 0.00 Acres

Granville (Edmonton), Edmonton, AB

Large executive property brought to you by Mill Street homes in very desirable 'Estates of Granville'. Triple front garage, 4 bedrooms upstairs with flex room on main floor, beautiful SW exposure lot, gorgeous open plan, perfect for entertaining large or intimate gatherings!! Other features include wide plank engineered hardwood floors, chef's kitchen with upgraded appliance package and massive quartz island. Luxurious primary suite with spa ensuite and large walk in closet. Private flex room off the front entrance makes for a beautiful and bright home office or potential 5th bedroom above grade. Home is in planning stages providing a wonderful opportunity to make it your own with customizable choices. In addition to this home, we have other super desirable lot positions to choose from!!!

Type Single Family

Sub-Type Detached Single Family

Style 2 Storey
Status Active

## **Exterior**

Exterior Wood, Metal, Hardie Board Siding

Exterior Features See Remarks

Roof Asphalt Shingles

Construction Wood, Metal, Hardie Board Siding

Foundation Concrete Perimeter