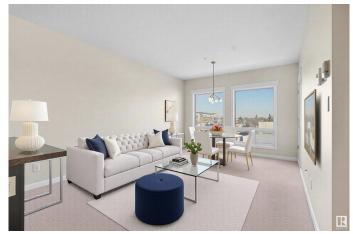

## \$219,000

2 Bedroom, 2.00 Bathroom, 842 sqft Condo / Townhouse on 0.00 Acres

Queen Mary Park, Edmonton, AB

Welcome to The Zen! This fantastic apartment complex is ideally situated just a short walk from downtown's best amenities and Grant MacEwan University, offering the perfect blend of convenience and comfort. Step inside to discover modern vinyl plank flooring throughout, sleek stainless steel appliances, and spacious bedrooms. The open-concept floorplan creates a bright and airy living space, complete with a spacious eat-in kitchen. Enjoy the added perks of in-suite laundry, a private entrance, and a patio. Don't miss your chance to live in one of the most sought-after locations in the city! Immediate possession.

# Interior

Interior Features ensuite bathroom

Appliances Dishwasher-Built-In, Dryer, Oven-Microwave, Refrigerator,

Stove-Electric, Washer

Heating In Floor Heat System, Natural Gas