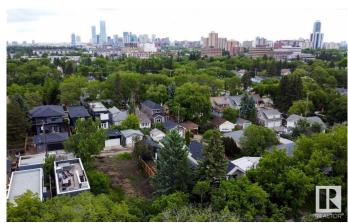

### \$599,000

0 Bedroom, 0.00 Bathroom, Single Family on 0.00 Acres

Parkview, Edmonton, AB

MASSIVE PIE shaped vacant lot ready for development in PARKVIEW... 61'F X 125' D Minutes to downtown, Walking distance to Edmonton's beautiful river valley, shopping, restaurants and public transportation.

## Community Information

Address 8703 142 Street

Area Edmonton
Subdivision Parkview
City Edmonton
County ALBERTA

Province AB

Postal Code T5R 0M3