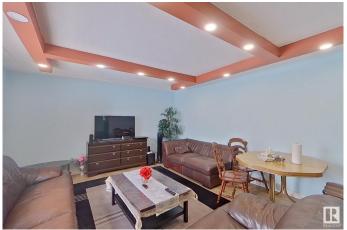

### \$410.900

4 Bedroom, 2.00 Bathroom, 981 sqft Single Family on 0.00 Acres

Idylwylde, Edmonton, AB

This raised bungalow, ideally situated just steps from the new LRT, offers a prime location with exceptional value on a generous lot. Featuring total 4 bedrooms 2 bed rooms on main level and 2 bed rooms in the basement, 2 bathrooms, and a FULLY FINISHED BASEMENT with a SEPERATE SIDE ENTRANCE. Recent upgrades include granite counter tops and energy-efficient furnace, new hot water tank, and modern vinyl flooring, ensuring comfort and low maintenance. The property's strategic location near Bonnie Doon shopping center, the University of Alberta, and a recreational center makes it an easy access to key amenities.

### Interior

Appliances Dryer, Washer, Refrigerators-Two, Stoves-Two, Dishwasher-Two,

Curtains and Blinds

Heating Forced Air-1, Natural Gas

Stories 2 Has Suite Yes

Has Basement Yes

Basement Full, Finished