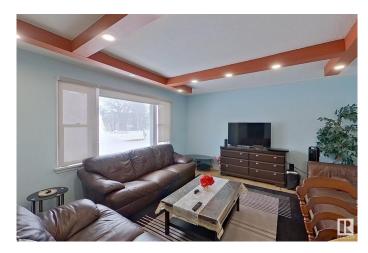

### \$410.900

4 Bedroom, 2.00 Bathroom, 981 sqft Single Family on 0.00 Acres

Idylwylde, Edmonton, AB

This raised bungalow, ideally situated just steps from the new LRT, offers a prime location with exceptional value on a generous lot. Featuring total 4 bedrooms 2 bed rooms on main level and 2 bed rooms in the basement, 2 bathrooms, and a FULLY FINISHED BASEMENT with a SEPERATE SIDE ENTRANCE. Recent upgrades include granite counter tops and energy-efficient furnace, new hot water tank, and modern vinyl flooring, ensuring comfort and low maintenance. The property's strategic location near Bonnie Doon shopping center, the University of Alberta, and a recreational center makes it an easy access to key amenities.

### Interior

Appliances Dryer, Washer, Refrigerators-Two, Stoves-Two, Dishwasher-Two,

Curtains and Blinds

Heating Forced Air-1, Natural Gas

Stories 2 Has Suite Yes

Has Basement Yes

Basement Full, Finished