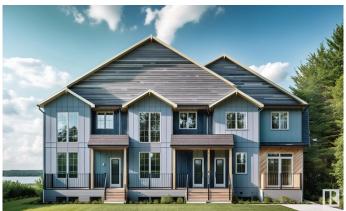

## \$2,200,000

0 Bedroom, 0.00 Bathroom, Multi-Family Commercial on 0.00 Acres

Parkview, Edmonton, AB

Premium rental portfolio on a Corner Lot!! Own a 3plex total of 7 units in the high-end "Parkview" community. This brand new "3plex townhouse" with legal suites makes a total of "3 up + 3 down units Plus 1 Garage suite". Main and Second floor 9' ceiling. The upper unit each has 3 beds, 2.5 baths 1200 sqft with a massive size 'Open Deck' that aims for young professional tenants or quality family-oriented tenants. Lower units each have 2 beds, and 1 bath. The garage suite has 2 beds and 1 full bath. Three Single detached garages and lots of space for street parking. The property is projected to generate approximately \$149,400 in annual gross rent and cap rate of 4.8%. Fully finished and equipped with all appliances and landscaping. Currently DP stage and estimated completion Spring 2026. Photos are 3D rendering for illustration purposes only. The project is qualify for CMHC MLI Select program.