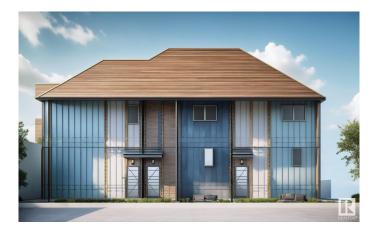

## \$2,200,000

0 Bedroom, 0.00 Bathroom, Multi-Family Commercial on 0.00 Acres

Parkview, Edmonton, AB

Premium rental portfolio on a Corner Lot!! Own a 3plex total of 7 units in the high-end "Parkview" community. This brand new "3plex townhouse" with legal suites makes a total of "3 up + 3 down units Plus 1 Garage suite". Main and Second floor 9' ceiling. The upper unit each has 3 beds, 2.5 baths 1200 sqft with a massive size 'Open Deck' that aims for young professional tenants or quality family-oriented tenants. Lower units each have 2 beds, and 1 bath. The garage suite has 2 beds and 1 full bath. Three Single detached garages and lots of space for street parking. The property is projected to generate approximately \$149,400 in annual gross rent and cap rate of 4.8%. Fully finished and equipped with all appliances and landscaping. Currently DP stage and estimated completion Spring 2026. Photos are 3D rendering for illustration purposes only. The project is qualify for CMHC MLI Select program.