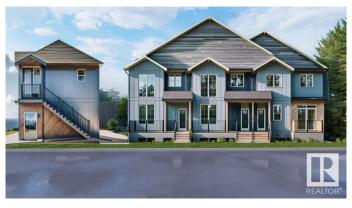

## \$2,200,000

0 Bedroom, 0.00 Bathroom, Multi-Family Commercial on 0.00 Acres

Parkview, Edmonton, AB

Premium rental portfolio on a Corner Lot!! Own a 3plex total of 7 units in the high-end "Parkview" community. This brand new "3plex townhouse" with legal suites makes a total of "3 up + 3 down units Plus 1 Garage suite". Main and Second floor 9' ceiling. The upper unit each has 3 beds, 2.5 baths 1200 sqft with a massive size 'Open Deck' that aims for young professional tenants or quality family-oriented tenants. Lower units each have 2 beds, and 1 bath. The garage suite has 2 beds and 1 full bath. Three Single detached garages and lots of space for street parking. The property is projected to generate approximately \$149,400 in annual gross rent and cap rate of 4.8%. Fully finished and equipped with all appliances and landscaping. Currently DP stage and estimated completion Spring 2026. Photos are 3D rendering for illustration purposes only. The project is qualify for CMHC MLI Select program.