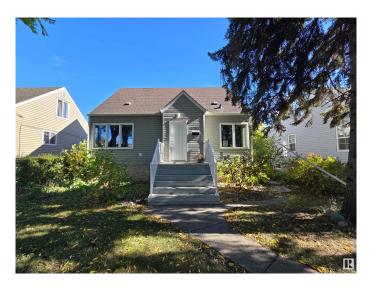

## \$320,000

5 Bedroom, 2.00 Bathroom, 1,200 sqft Single Family on 0.00 Acres

Westwood (Edmonton), Edmonton, AB

Get Inspired in Westwood! ATTENTION INVESTORS - Fantastic redevelopment opportunity in desirable WESTWOOD ON A BEAUTIFUL TREED LOT. 44x149.93 Lot. Great holding property with 4 beds and 2 full baths. Side entry and opportunity for an In-Law Suite in the basement! Double Garage in the back and a large yard. Fantastic building opportunity. Lots of infills, Side By Side Duplexes and 4 Plexes in the area! With ease of access to Yellowhead, Nait, Kingsway and Downtown. Take advantage of the MLI select programs!

### **Essential Information**

MLS® # E4419822 Price \$320,000

Bedrooms 5 Bathrooms 2.00

Full Baths 2

Square Footage 1,200 Acres 0.00 Year Built 1949

Type Single Family

Sub-Type Detached Single Family

Style 1 and Half Storey