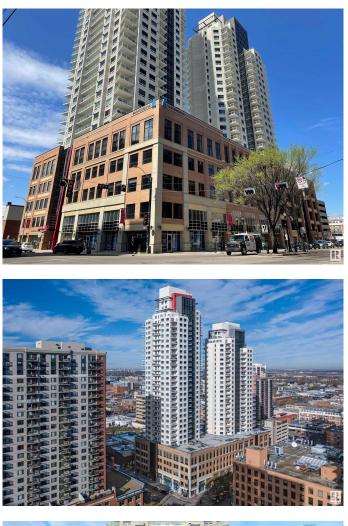

# \$1,390,000 - 302 10410 102 Avenue, Edmonton

MLS® #E4419740

## \$1,390,000

0 Bedroom, 0.00 Bathroom, Office on 0.00 Acres

Downtown (Edmonton), Edmonton, AB

Fully built out high end office space in the Fox II tower downtown. High ceilings throughout the open concept workspaces. Two private offices & large boardroom. Reception off the main entrance, open kitchen area and two private washrooms. Abundance of natural light from the perimeter windows. Two titled parking stalls - one tandem and one single. Furnishings negotiable.

## **Essential Information**

| MLS® #     | E4419740    |
|------------|-------------|
| Price      | \$1,390,000 |
| Bathrooms  | 0.00        |
| Acres      | 0.00        |
| Year Built | 2016        |
| Туре       | Office      |
| Status     | Active      |