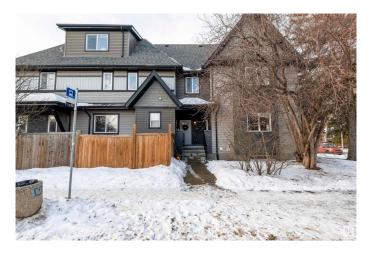

# \$420,000 - 2 7210 96 Street, Edmonton

MLS® #E4419528

### \$420,000

2 Bedroom, 2.50 Bathroom, 1,401 sqft Condo / Townhouse on 0.00 Acres

Ritchie, Edmonton, AB

CHIC 1380 sq 2 bedroom 3 bathroom 2 storey townhouse located in the upscale neighbourhood of Ritchie. This beautiful open concept layout features a modern style 2 tone kitchen with granite counter tops and stainless steel appliances, stunning laminate flooring that flows throughout the main level, large eat in dining room, good sized living room and a 2 piece main floor powder room. Upstairs features 2 big bedrooms, 2 full 4 piece bathrooms and a loft. The large master includes a 4 piece en-suite and a walk in closet. This home is located in the heart of Ritchie close to public transportation and many more great amenities. This home is a must see.