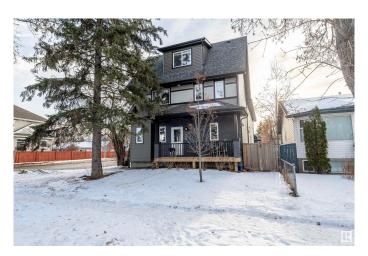

# \$420,000 - 2 7210 96 Street, Edmonton

MLS® #E4419528

### \$420,000

2 Bedroom, 2.50 Bathroom, 1,401 sqft Condo / Townhouse on 0.00 Acres

Ritchie, Edmonton, AB

CHIC 1380 sq 2 bedroom 3 bathroom 2 storey townhouse located in the upscale neighbourhood of Ritchie. This beautiful open concept layout features a modern style 2 tone kitchen with granite counter tops and stainless steel appliances, stunning laminate flooring that flows throughout the main level, large eat in dining room, good sized living room and a 2 piece main floor powder room. Upstairs features 2 big bedrooms, 2 full 4 piece bathrooms and a loft. The large master includes a 4 piece en-suite and a walk in closet. This home is located in the heart of Ritchie close to public transportation and many more great amenities. This home is a must see.