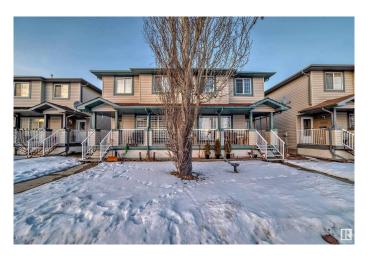

### \$380,000

3 Bedroom, 1.50 Bathroom, 1,232 sqft Single Family on 0.00 Acres

Silver Berry, Edmonton, AB

Look no further! This charming two-story half-duplex is situated on a quiet street in Silver Berry. It features three bedrooms, one and a half bathrooms, a double detached garage, and a covered deck. On the main floor, you'll find a spacious living area, a large kitchen, and a dining area. The basement is currently open for development and offers the potential for a fourth bedroom. Convenient parking is available in front of the property, and the house backs onto green space. Various amenities are within a short distance. Recent improvements include a hot water tank, stove, over-the-range Microwave, Oven, fridge, and garage door. Additionally, there is a customized closet in the main bedroom.

## **Amenities**

Amenities Deck

Parking Double Garage Detached

#### **Exterior**

Exterior Wood, Vinyl

Exterior Features Back Lane, Fenced, Flat Site, Landscaped, Playground Nearby, Public

Transportation, Schools, Shopping Nearby

Roof Asphalt Shingles

Construction Wood, Vinyl