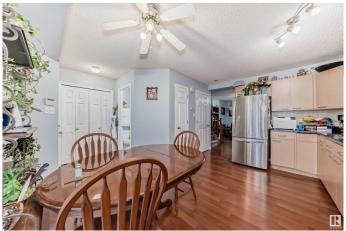

### \$380,000

3 Bedroom, 1.50 Bathroom, 1,232 sqft Single Family on 0.00 Acres

Silver Berry, Edmonton, AB

Look no further! This charming two-story half-duplex is situated on a quiet street in Silver Berry. It features three bedrooms, one and a half bathrooms, a double detached garage, and a covered deck. On the main floor, you'll find a spacious living area, a large kitchen, and a dining area. The basement is currently open for development and offers the potential for a fourth bedroom. Convenient parking is available in front of the property, and the house backs onto green space. Various amenities are within a short distance. Recent improvements include a hot water tank, stove, over-the-range Microwave, Oven, fridge, and garage door. Additionally, there is a customized closet in the main bedroom.

#### Interior

Appliances Dishwasher-Built-In, Dryer, Refrigerator, Stove-Electric, Washer

Heating Forced Air-1, Natural Gas

Stories 2

Has Basement Yes

Basement Full, Unfinished