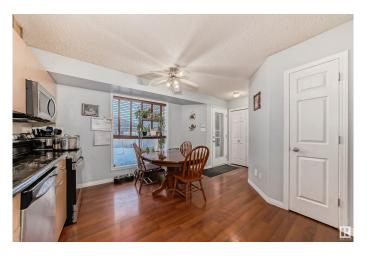

### \$380,000

3 Bedroom, 1.50 Bathroom, 1,232 sqft Single Family on 0.00 Acres

Silver Berry, Edmonton, AB

Look no further! This charming two-story half-duplex is situated on a quiet street in Silver Berry. It features three bedrooms, one and a half bathrooms, a double detached garage, and a covered deck. On the main floor, you'll find a spacious living area, a large kitchen, and a dining area. The basement is currently open for development and offers the potential for a fourth bedroom. Convenient parking is available in front of the property, and the house backs onto green space. Various amenities are within a short distance. Recent improvements include a hot water tank, stove, over-the-range Microwave, Oven, fridge, and garage door. Additionally, there is a customized closet in the main bedroom.

#### Interior

Appliances Dishwasher-Built-In, Dryer, Refrigerator, Stove-Electric, Washer

Heating Forced Air-1, Natural Gas

Stories 2

Has Basement Yes

Basement Full, Unfinished