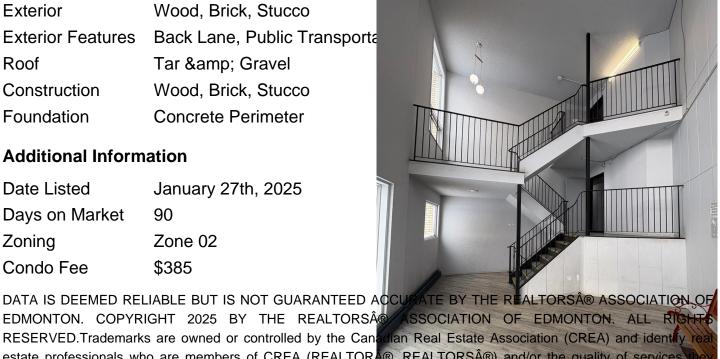

# of Stories 4 1 Stories

Yes Has Basement

None, No Basement Basement

**Exterior** 

Exterior Wood, Brick, Stucco

**Exterior Features** Back Lane, Public Transporta

Roof Tar & amp; Gravel

Construction Wood, Brick, Stucco

Foundation Concrete Perimeter

**Additional Information** 

Date Listed January 27th, 2025

Days on Market 90

Zone 02 Zoning

Condo Fee \$385

EDMONTON. COPYRIGHT 2025 BY THE REALTORS® ASSOCIATION OF EDMONTON. ALL RIGH RESERVED. Trademarks are owned or controlled by the Canadian Real Estate Association (CREA) and identify real estate professionals who are members of CREA (REALTORA®, REALTORS®) and/or the quality of services provide (MLS®, Multiple Listing Service®)