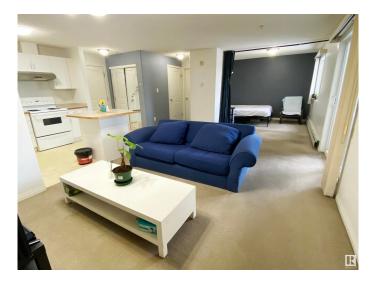

#### \$159,900

1 Bedroom, 2.00 Bathroom, 814 sqft Condo / Townhouse on 0.00 Acres

Parkdale (Edmonton), Edmonton, AB

Attention first time buyers and investors!

Welcome to this 813 SQ FT, 1 BED + 1 DEN +
2 BATH condo, 3rd floor, conveniently located
WITHIN WALKING DISTANCE to Stadium
LRT STATION, Save ON Foods, and many
amenities and restaurants! This lovely unit
consists of a good sized kitchen with center
island, the dining room offers plenty of room to
host friends and family for dinner, and the
large living room offers access to the open
OFFICE/ DEN. A spacious master suite with
walk in closet and a 4pc ENSUITE bath.
IN-SUITE LAUNDRY and storage room and
OVER SIZED BALCONY, plus a surface
parking stall. Why rent when you can own!