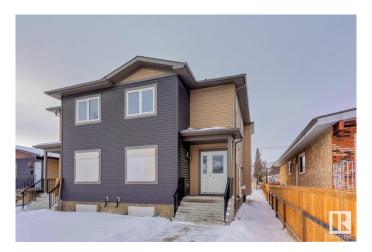

#### \$799,900

6 Bedroom, 5.00 Bathroom, 2,999 sqft Condo / Townhouse on 0.00 Acres

Prince Charles, Edmonton, AB

An exceptional investment opportunity in Prince Charles! On the doorstep of the highly anticipated Blachford development is this Side by side duplex with side entrances and potential for legal basement suites. Create an excellent cash flowing investment property with this never lived in property. Each duplex offers nearly 1500sqft of living space across 2 levels. The main levels each feature a sizable office space, dining room, kitchen, living room, and 2pc bathroom. The upper levels offer 3 spacious bedrooms as well as upstairs laundry. The primary bedroom is equipped with a 3pc ensuite and walk-in closet. Currently the basement is undeveloped but with the side entry, a savvy investor could build out two additional legal suites in the basement to create the ultimate investment property. Market rents suggest a cap rate of greater than 5%!

#### **Essential Information**

MLS® # E4418839 Price \$799,900

Bedrooms 6

Bathrooms 5.00

Full Baths 4

Half Baths 2

Square Footage 2,999
Acres 0.00
Year Built 2015

Type Condo / Townhouse Sub-Type Duplex Side By Side