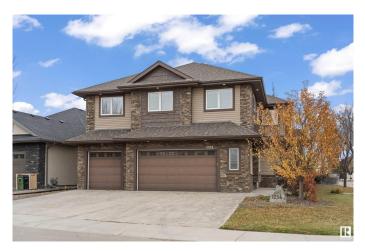

#### \$1,045,000

5 Bedroom, 3.50 Bathroom, 2,863 sqft Single Family on 0.00 Acres

Allard, Edmonton, AB

Presenting a custom-designed two-story family home in Allard, featuring five bedrooms, a four-car garage with heated floors, and exceptional craftsmanship throughout. The main level showcases a bright living room with floor-to-ceiling stone accents, a gourmet kitchen with granite countertops, an eating bar, and a walk-through pantry, along with a spacious dining area that opens to a large deck. Upstairs, the primary bedroom offers a luxurious five-piece ensuite and a private balcony, complemented by three additional bedrooms, a bonus room, and a full bathroom. The lower level includes heated floors, a rec room with a wet bar, an additional bedroom, and a four-piece bathroom, providing an ideal space for family gatherings and entertainment.

# Amenities

| Amenities | Deck                                       |
|-----------|--------------------------------------------|
| Parking   | Over Sized, Tandem, Triple Garage Attached |