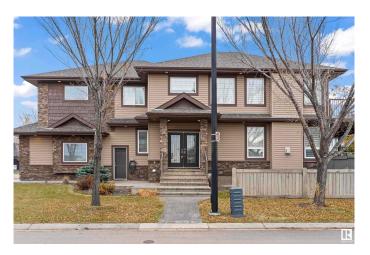

# \$1,045,000 - 1254 Adamson Drive, Edmonton

MLS® #E4418509

#### \$1,045,000

5 Bedroom, 3.50 Bathroom, 2,863 sqft Single Family on 0.00 Acres

Allard, Edmonton, AB

Presenting a custom-designed two-story family home in Allard, featuring five bedrooms, a four-car garage with heated floors, and exceptional craftsmanship throughout. The main level showcases a bright living room with floor-to-ceiling stone accents, a gourmet kitchen with granite countertops, an eating bar, and a walk-through pantry, along with a spacious dining area that opens to a large deck. Upstairs, the primary bedroom offers a luxurious five-piece ensuite and a private balcony, complemented by three additional bedrooms, a bonus room, and a full bathroom. The lower level includes heated floors, a rec room with a wet bar, an additional bedroom, and a four-piece bathroom, providing an ideal space for family gatherings and entertainment.