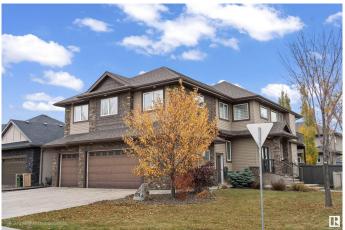

#### \$1,045,000

5 Bedroom, 3.50 Bathroom, 2,863 sqft Single Family on 0.00 Acres

Allard, Edmonton, AB

Presenting a custom-designed two-story family home in Allard, featuring five bedrooms, a four-car garage with heated floors, and exceptional craftsmanship throughout. The main level showcases a bright living room with floor-to-ceiling stone accents, a gourmet kitchen with granite countertops, an eating bar, and a walk-through pantry, along with a spacious dining area that opens to a large deck. Upstairs, the primary bedroom offers a luxurious five-piece ensuite and a private balcony, complemented by three additional bedrooms, a bonus room, and a full bathroom. The lower level includes heated floors, a rec room with a wet bar, an additional bedroom, and a four-piece bathroom, providing an ideal space for family gatherings and entertainment.

# Amenities

| Amenities | Deck                                       |
|-----------|--------------------------------------------|
| Parking   | Over Sized, Tandem, Triple Garage Attached |