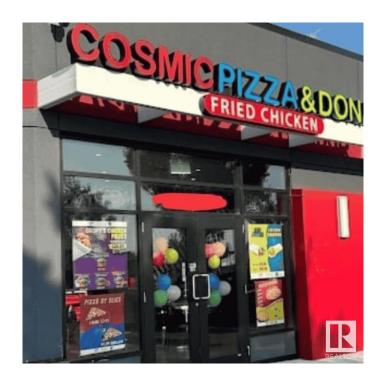

## \$425,000

0 Bedroom, 0.00 Bathroom, Business on 0.00 Acres

Silver Berry, Edmonton, AB

Opportunity to own this franchised location of Cosmic Pizza & Donair located in a very busy plaza.

MLS®# E4418270

Price \$425,000