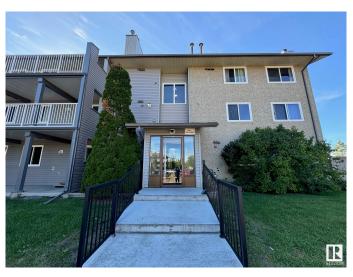

# \$122,600 - 302 6204 180 Street, Edmonton

MLS® #E4418097

### \$122,600

1 Bedroom, 1.00 Bathroom, 690 sqft Condo / Townhouse on 0.00 Acres

Ormsby Place, Edmonton, AB

Top floor corner unit with all the vibes! This sunny, spacious gem is your cozy retreat with a wood-burning fireplace perfect for chilly nights. The bedroom boasts a cheater door to the bathroom through a walk-in closet (fancy, right?). Whip up meals in a kitchen with stunning counters, all while gazing out big, beautiful windows. You've got your own furnace and hot water tankâ€"so you're the boss of your bills. Parkside Grande's got your back (literally)â€"it backs onto lush grass fields, walking paths, and playgrounds. Stroll, jog, or just soak up the chill. Plus, you're minutes from Henday Freeway and West Edmonton Mallâ€"shopping spree, anyone?

# **Community Information**

Address 302 6204 180 Street

Area Edmonton

Subdivision Ormsby Place

City Edmonton
County ALBERTA

Province AB

Postal Code T5T 3J9