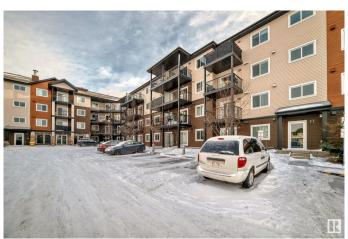

## \$238,000

2 Bedroom, 2.00 Bathroom, 1,021 sqft Condo / Townhouse on 0.00 Acres

Charlesworth, Edmonton, AB

Welcome to Elements at Willohaven! Built in 2018, this spacious main floor condo offers 2 bedrooms and 2 bathrooms, plus two parking spacesâ€"an underground heated spot and one surface parking space for added convenience. The master bedroom features a walk-through closet and a 4-piece ensuite. The kitchen boasts a bar-style countertop and includes four appliances. Additional storage is provided by a pantry, linen closet, and stackable washer/dryer. Ideally located near all amenities, this home provides a comfortable and practical living experience.

### **Amenities**

Amenities No Animal Home, No Smoking Home, Parking-Visitor, Security Door

Parking Heated, Stall, Underground