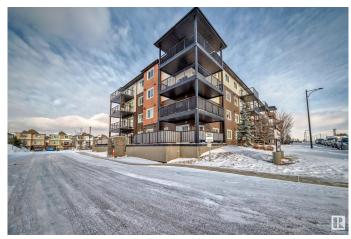

## \$238,000

2 Bedroom, 2.00 Bathroom, 1,021 sqft Condo / Townhouse on 0.00 Acres

Charlesworth, Edmonton, AB

Welcome to Elements at Willohaven! Built in 2018, this spacious main floor condo offers 2 bedrooms and 2 bathrooms, plus two parking spacesâ€"an underground heated spot and one surface parking space for added convenience. The master bedroom features a walk-through closet and a 4-piece ensuite. The kitchen boasts a bar-style countertop and includes four appliances. Additional storage is provided by a pantry, linen closet, and stackable washer/dryer. Ideally located near all amenities, this home provides a comfortable and practical living experience.

#### **Exterior**

Exterior Wood, Stone, Vinyl

Exterior Features Airport Nearby, Golf Nearby, Landscaped, Low Maintenance Landscape,

Playground Nearby, Schools, Shopping Nearby

Roof Asphalt Shingles
Construction Wood, Stone, Vinyl
Foundation Concrete Perimeter