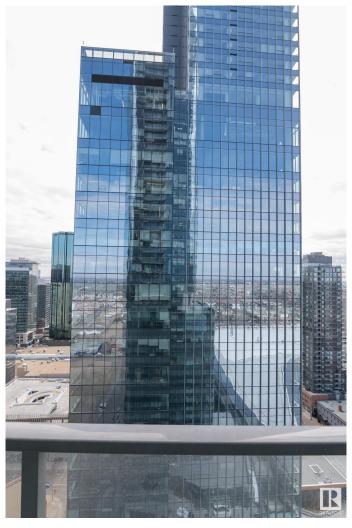

## \$339,900

1 Bedroom, 1.00 Bathroom, 515 sqft Condo / Townhouse on 0.00 Acres

Downtown (Edmonton), Edmonton, AB

One of the nicest layouts with WIDER Living Room Space One titled underground Parking Stall. Enjoy a condo lifestyle with all the first class amenities above the J.W. MARRIOT HOTEL. Enjoy unlimited access to ARCHETYPE Body by Bennet GYM, Indoor swimming pool, Hot Tub, Steam room and Yoga, Spin and boxing classes. Amenities like BILLIARDS Lounge, PET WALK AREA, OUT DOOR PATIO AND BBQ ,ROOFTOP DECK, CONFERENCE ROOM. 24/7 CONCIERGE SERVICE. PEDWAY system direct access to LRT ,Grocery Market ,restaurants and more. The LEGENDS PRIVATE RESIDENCE IN THE ICE DISTRICT a great place to call home.

| Sub-Type                                                                                                                                                      | Apartment High Rise                                                                                                                                                                                                                                                                              |  |  |
|---------------------------------------------------------------------------------------------------------------------------------------------------------------|--------------------------------------------------------------------------------------------------------------------------------------------------------------------------------------------------------------------------------------------------------------------------------------------------|--|--|
| Style                                                                                                                                                         | Single Level Apartment                                                                                                                                                                                                                                                                           |  |  |
| Status                                                                                                                                                        | Active                                                                                                                                                                                                                                                                                           |  |  |
| Community Information                                                                                                                                         |                                                                                                                                                                                                                                                                                                  |  |  |
| -                                                                                                                                                             |                                                                                                                                                                                                                                                                                                  |  |  |
| Address                                                                                                                                                       | N/A<br>Edmonton                                                                                                                                                                                                                                                                                  |  |  |
| Area                                                                                                                                                          | Edmonton                                                                                                                                                                                                                                                                                         |  |  |
| Subdivision                                                                                                                                                   | Downtown (Edmonton)                                                                                                                                                                                                                                                                              |  |  |
| City                                                                                                                                                          | Edmonton                                                                                                                                                                                                                                                                                         |  |  |
| County                                                                                                                                                        | ALBERTA                                                                                                                                                                                                                                                                                          |  |  |
| Province<br>Restal Code                                                                                                                                       | AB                                                                                                                                                                                                                                                                                               |  |  |
| Postal Code                                                                                                                                                   | T5J 0K6                                                                                                                                                                                                                                                                                          |  |  |
| Amenities                                                                                                                                                     |                                                                                                                                                                                                                                                                                                  |  |  |
| Amenities                                                                                                                                                     | Intercom, Parking-Visitor, Security Door, Social Rooms, Concierge Service, Rooftop Deck/Patio                                                                                                                                                                                                    |  |  |
| Parking Spaces                                                                                                                                                | 1                                                                                                                                                                                                                                                                                                |  |  |
| Parking                                                                                                                                                       | Underground                                                                                                                                                                                                                                                                                      |  |  |
|                                                                                                                                                               |                                                                                                                                                                                                                                                                                                  |  |  |
| Interior                                                                                                                                                      |                                                                                                                                                                                                                                                                                                  |  |  |
| Interior<br>Appliances                                                                                                                                        | Air Conditioning-Central, Dishwasher-Built-In, Garage Opener, Hood<br>Fan, Oven-Built-In, Oven-Microwave, Refrigerator, Stacked<br>Washer/Dryer, Stove-Countertop Electric                                                                                                                       |  |  |
|                                                                                                                                                               | Fan, Oven-Built-In, Oven-Microwave, Refrigerator, Stacked                                                                                                                                                                                                                                        |  |  |
| Appliances                                                                                                                                                    | Fan, Oven-Built-In, Oven-Microwave, Refrigerator, Stacked Washer/Dryer, Stove-Countertop Electric                                                                                                                                                                                                |  |  |
| Appliances<br>Heating                                                                                                                                         | Fan, Oven-Built-In, Oven-Microwave, Refrigerator, Stacked<br>Washer/Dryer, Stove-Countertop Electric<br>Fan Coil, Natural Gas                                                                                                                                                                    |  |  |
| Appliances<br>Heating<br># of Stories                                                                                                                         | <ul> <li>Fan, Oven-Built-In, Oven-Microwave, Refrigerator, Stacked</li> <li>Washer/Dryer, Stove-Countertop Electric</li> <li>Fan Coil, Natural Gas</li> <li>54</li> </ul>                                                                                                                        |  |  |
| Appliances<br>Heating<br># of Stories<br>Stories                                                                                                              | <ul> <li>Fan, Oven-Built-In, Oven-Microwave, Refrigerator, Stacked</li> <li>Washer/Dryer, Stove-Countertop Electric</li> <li>Fan Coil, Natural Gas</li> <li>54</li> <li>1</li> </ul>                                                                                                             |  |  |
| Appliances<br>Heating<br># of Stories<br>Stories<br>Has Basement                                                                                              | <ul> <li>Fan, Oven-Built-In, Oven-Microwave, Refrigerator, Stacked</li> <li>Washer/Dryer, Stove-Countertop Electric</li> <li>Fan Coil, Natural Gas</li> <li>54</li> <li>1</li> <li>Yes</li> </ul>                                                                                                |  |  |
| Appliances<br>Heating<br># of Stories<br>Stories<br>Has Basement<br>Basement                                                                                  | <ul> <li>Fan, Oven-Built-In, Oven-Microwave, Refrigerator, Stacked</li> <li>Washer/Dryer, Stove-Countertop Electric</li> <li>Fan Coil, Natural Gas</li> <li>54</li> <li>1</li> <li>Yes</li> </ul>                                                                                                |  |  |
| Appliances<br>Heating<br># of Stories<br>Stories<br>Has Basement<br>Basement<br><b>Exterior</b>                                                               | Fan, Oven-Built-In, Oven-Microwave, Refrigerator, Stacked<br>Washer/Dryer, Stove-Countertop Electric<br>Fan Coil, Natural Gas<br>54<br>1<br>Yes<br>None, No Basement                                                                                                                             |  |  |
| Appliances<br>Heating<br># of Stories<br>Stories<br>Has Basement<br>Basement<br><b>Exterior</b><br>Exterior                                                   | Fan, Oven-Built-In, Oven-Microwave, Refrigerator, Stacked<br>Washer/Dryer, Stove-Countertop Electric<br>Fan Coil, Natural Gas<br>54<br>1<br>Yes<br>None, No Basement<br>Concrete, Metal                                                                                                          |  |  |
| Appliances<br>Heating<br># of Stories<br>Stories<br>Has Basement<br>Basement<br><b>Exterior</b><br>Exterior<br>Exterior Features                              | Fan, Oven-Built-In, Oven-Microwave, Refrigerator, Stacked<br>Washer/Dryer, Stove-Countertop Electric<br>Fan Coil, Natural Gas<br>54<br>1<br>Yes<br>None, No Basement<br>Concrete, Metal<br>Golf Nearby, Shopping Nearby, View Downtown                                                           |  |  |
| Appliances<br>Heating<br># of Stories<br>Stories<br>Has Basement<br>Basement<br>Basement<br>Exterior<br>Exterior<br>Exterior Features<br>Roof                 | Fan, Oven-Built-In, Oven-Microwave, Refrigerator, Stacked<br>Washer/Dryer, Stove-Countertop Electric<br>Fan Coil, Natural Gas<br>54<br>1<br>Yes<br>None, No Basement<br>Concrete, Metal<br>Golf Nearby, Shopping Nearby, View Downtown<br>EPDM Membrane                                          |  |  |
| Appliances<br>Heating<br># of Stories<br>Stories<br>Has Basement<br>Basement<br>Basement<br>Exterior<br>Exterior<br>Exterior Features<br>Roof<br>Construction | Fan, Oven-Built-In, Oven-Microwave, Refrigerator, Stacked<br>Washer/Dryer, Stove-Countertop Electric<br>Fan Coil, Natural Gas<br>54<br>1<br>Yes<br>None, No Basement<br>Concrete, Metal<br>Golf Nearby, Shopping Nearby, View Downtown<br>EPDM Membrane<br>Concrete, Metal<br>Concrete Perimeter |  |  |