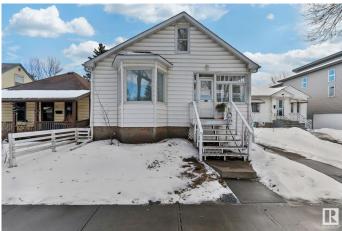

### \$275,000

3 Bedroom, 1.00 Bathroom, 1,604 sqft Single Family on 0.00 Acres

Parkdale (Edmonton), Edmonton, AB

Amazing Investment Opportunity!! Beautiful 1.5 Storey 3 bedroom (Character Home) on a large lot; 505 sq metres (33' W x 165' L) in the heart of Parkdale! Features electric fireplace, hardwood floors, loads of light beaming in windows, modern lighting, french doors leading into a large Dining room with ornamental fireplace, adjacent kitchen with brand new stainless appliances/breakfast nook, spacious Primary bedroom, upgraded 4 piece bath. Upstairs you have two large bedroom areas. Laundry area is tucked in "unfinished" basement and perfect for huge storage. Single garage at back of home. 100 AMP electricals, new shingles and incredible charm! Home is zoned "Small Scale Residential" and has Massive options for future development such as front/back duplexes or large single family home. Lots of examples can be seen throughout Parkdale! Close to Royal Alex, Commonwealth Stadium and LRT and on beautiful tree lined street this home is a must see!

### Exterior

| Exterior          | Wood, Vinyl                                                                    |
|-------------------|--------------------------------------------------------------------------------|
| Exterior Features | Back Lane, Fenced, Landscaped, Public Transportation, Schools, Shopping Nearby |
| Roof              | Asphalt Shingles                                                               |
| Construction      | Wood, Vinyl                                                                    |