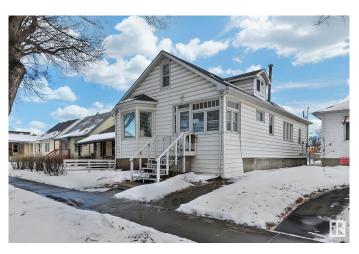

# \$275,000 - 11509 88 Street, Edmonton

MLS® #E4417921

### \$275,000

3 Bedroom, 1.00 Bathroom, 1,604 sqft Single Family on 0.00 Acres

Parkdale (Edmonton), Edmonton, AB

Amazing Investment Opportunity!! Beautiful 1.5 Storey 3 bedroom (Character Home) on a large lot; 505 sq metres (33' W x 165' L) in the heart of Parkdale! Features electric fireplace, hardwood floors, loads of light beaming in windows, modern lighting, french doors leading into a large Dining room with ornamental fireplace, adjacent kitchen with brand new stainless appliances/breakfast nook, spacious Primary bedroom, upgraded 4 piece bath. Upstairs you have two large bedroom areas. Laundry area is tucked in "unfinished" basement and perfect for huge storage. Single garage at back of home. 100 AMP electricals, new shingles and incredible charm! Home is zoned "Small Scale Residential" and has Massive options for future development such as front/back duplexes or large single family home. Lots of examples can be seen throughout Parkdale! Close to Royal Alex, Commonwealth Stadium and LRT and on beautiful tree lined street this home is a must see!

Built in 1914