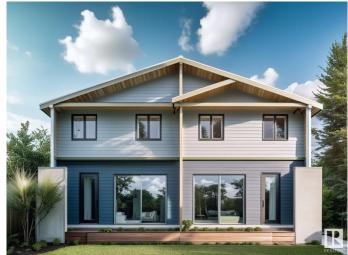

#### \$1,715,000

6 Bedroom, 5.00 Bathroom, 1,426 sqft Single Family on 0.00 Acres

Allendale, Edmonton, AB

Total 6 units Side-by-Side Duplex in the Allendale, University of Alberta area. Great investment project with potential to split the land titles. 2 duplex units, 2 basement suites, and 2 garage suites. Each Duplex size is around 1426 sqft. and Basement secondary suite is about 667 sqft., and each Garage suite is around 360 sqft. Highlights: Main floor full bath, Main floor Den, Upstairs bonus room, Two good size bedrooms in the basement suite. CMHC MLI Select financing is available. Cap rate is 4.65%. Photos are 3D rendering and for illustration purpose only. Project is schedule to complete October 2025.

## **Amenities**

Amenities 9 ft. Basement Ceiling

Parking Double Garage Detached