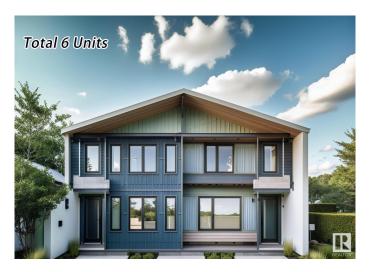

#### \$1,715,000

6 Bedroom, 5.00 Bathroom, 1,426 sqft Single Family on 0.00 Acres

Allendale, Edmonton, AB

Total 6 units Side-by-Side Duplex in the Allendale, University of Alberta area. Great investment project with potential to split the land titles. 2 duplex units, 2 basement suites, and 2 garage suites. Each Duplex size is around 1426 sqft. and Basement secondary suite is about 667 sqft., and each Garage suite is around 360 sqft. Highlights: Main floor full bath, Main floor Den, Upstairs bonus room, Two good size bedrooms in the basement suite. CMHC MLI Select financing is available. Cap rate is 4.65%. Photos are 3D rendering and for illustration purpose only. Project is schedule to complete October 2025.

#### **Exterior**

Exterior Wood, Vinyl
Exterior Features See Remarks

Roof Asphalt Shingles

Construction Wood, Vinyl

Foundation Concrete Perimeter