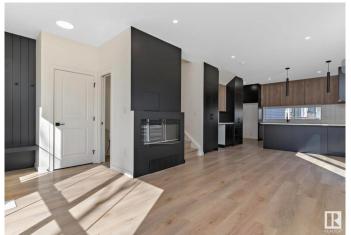

## \$2,699,000

3 Bedroom, 3.50 Bathroom, 4,265 sqft Single Family on 0.00 Acres

Bonnie Doon, Edmonton, AB

Discover exceptional investment opportunity with this beautifully designed 4-plex with legal basement suites by House of Modernity. This property has a projected rental income of \$187,000 annually. Ideally situated in a prime location, this property features four legal suites, each with 9 ft ceilings, a sophisticated 2-bedroom, 2-bathroom ensuite layout perfect for working professionals. The design accommodates individual needs while providing a separate entrance for the legal basement suite, enhancing privacy and rental flexibility. The large basement includes a bedroom and a cozy living area, ideal for additional sleeping arrangements, all highlighted by vaulted ceilings, high-end finishes, and a designer lighting package.

#### Interior

Interior Features ensuite bathroom

Appliances Dryer-Two, Refrigerators-Two, Washers-Two, Microwave Hood Fan-Two

Heating Forced Air-1, Natural Gas

Stories 2
Has Suite Yes
Has Basement Yes

Basement Full, Finished