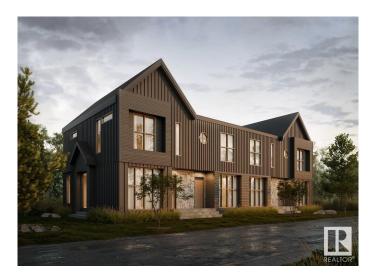

## \$2,699,000

3 Bedroom, 3.50 Bathroom, 4,265 sqft Single Family on 0.00 Acres

Bonnie Doon, Edmonton, AB

Discover exceptional investment opportunity with this beautifully designed 4-plex with legal basement suites by House of Modernity. This property has a projected rental income of \$187,000 annually. Ideally situated in a prime location, this property features four legal suites, each with 9 ft ceilings, a sophisticated 2-bedroom, 2-bathroom ensuite layout perfect for working professionals. The design accommodates individual needs while providing a separate entrance for the legal basement suite, enhancing privacy and rental flexibility. The large basement includes a bedroom and a cozy living area, ideal for additional sleeping arrangements, all highlighted by vaulted ceilings, high-end finishes, and a designer lighting package.

#### **Exterior**

Exterior Wood, Vinyl

Exterior Features Corner Lot, Playground Nearby, Public Swimming Pool, Public

Transportation, Schools, Shopping Nearby

Roof Asphalt Shingles

Construction Wood, Vinyl

Foundation Concrete Perimeter