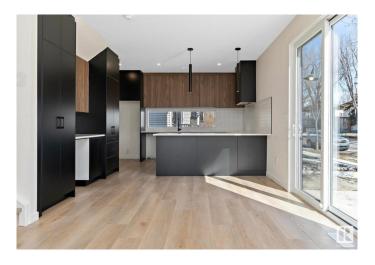

## \$2,699,000

3 Bedroom, 3.50 Bathroom, 4,265 sqft Single Family on 0.00 Acres

Bonnie Doon, Edmonton, AB

Discover exceptional investment opportunity with this beautifully designed 4-plex with legal basement suites by House of Modernity. This property has a projected rental income of \$187,000 annually. Ideally situated in a prime location, this property features four legal suites, each with 9 ft ceilings, a sophisticated 2-bedroom, 2-bathroom ensuite layout perfect for working professionals. The design accommodates individual needs while providing a separate entrance for the legal basement suite, enhancing privacy and rental flexibility. The large basement includes a bedroom and a cozy living area, ideal for additional sleeping arrangements, all highlighted by vaulted ceilings, high-end finishes, and a designer lighting package.

#### Interior

Interior Features ensuite bathroom

Appliances Dryer-Two, Refrigerators-Two, Washers-Two, Microwave Hood Fan-Two

Heating Forced Air-1, Natural Gas

Stories 2
Has Suite Yes
Has Basement Yes

Basement Full, Finished