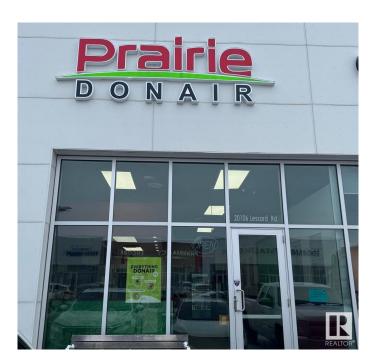

# \$187,500 - 20106 Lessard Rd Nw, Edmonton

MLS® #E4416210

#### \$187,500

0 Bedroom, 0.00 Bathroom, Business on 0.00 Acres

Edgemont (Edmonton), Edmonton, AB

Prime Location - Hamptons Terrace!! Excellent opportunity to own a Prairie Donair Franchise or to convert this hot spot location into a concept of your own. Newly built restaurant space with a stellar setup with a fully equipped kitchen and a commercial exhaust hood. This extremely busy plaza and low monthly fix costs combined with a lucrative sale price makes this a golden opportunity. Do a community study for the neighborhood and get ready to be amazed with ample growth potential this growing high end neighborhood has to offer.