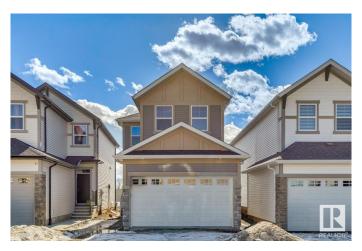

## \$544,900

4 Bedroom, 2.50 Bathroom, 1,626 sqft Single Family on 0.00 Acres

Maple Crest, Edmonton, AB

Welcome to the Michela 2 by Hopewell Residential, a stunning 4-bedroom, 2.5-bath, two-story home with a double attached garage and a spacious, south-facing backyard. This modern home features a 9' foundation height, an exterior gas line ready for future BBQs, and a secondary entrance for added convenience. The main floor showcases elegant spindle railing and an expansive kitchen with a large island, quartz countertops, and stainless steel appliances, perfect for cooking and entertaining. All 4 bedrooms are located upstairs, offering privacy and ample space for the entire family.

#### **Exterior**

Exterior Wood, Stone, Vinyl

Exterior Features Park/Reserve, Playground Nearby, Schools, Shopping Nearby

Roof Asphalt Shingles

Construction Wood, Stone, Vinyl

Foundation Concrete Perimeter