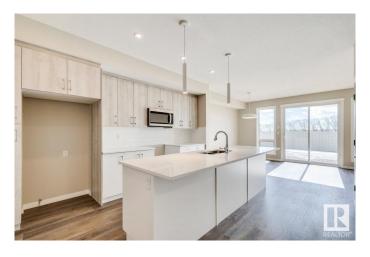

## \$544,900

4 Bedroom, 2.50 Bathroom, 1,626 sqft Single Family on 0.00 Acres

Maple Crest, Edmonton, AB

Welcome to the Michela 2 by Hopewell Residential, a stunning 4-bedroom, 2.5-bath, two-story home with a double attached garage and a spacious, south-facing backyard. This modern home features a 9' foundation height, an exterior gas line ready for future BBQs, and a secondary entrance for added convenience. The main floor showcases elegant spindle railing and an expansive kitchen with a large island, quartz countertops, and stainless steel appliances, perfect for cooking and entertaining. All 4 bedrooms are located upstairs, offering privacy and ample space for the entire family.

## Interior

Interior Features ensuite bathroom

Appliances Dishwasher-Built-In, Microwave Hood Fan, Refrigerator, Stove-Electric

Heating Forced Air-1, Natural Gas

Stories 2

Has Basement Yes

Basement Full, Unfinished