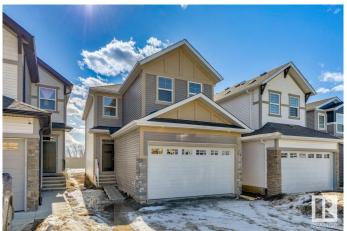

## \$544,900

4 Bedroom, 2.50 Bathroom, 1,626 sqft Single Family on 0.00 Acres

Maple Crest, Edmonton, AB

Welcome to the Michela 2 by Hopewell Residential, a stunning 4-bedroom, 2.5-bath, two-story home with a double attached garage and a spacious, south-facing backyard. This modern home features a 9' foundation height, an exterior gas line ready for future BBQs, and a secondary entrance for added convenience. The main floor showcases elegant spindle railing and an expansive kitchen with a large island, quartz countertops, and stainless steel appliances, perfect for cooking and entertaining. All 4 bedrooms are located upstairs, offering privacy and ample space for the entire family.

#### **Exterior**

Exterior Wood, Stone, Vinyl

Exterior Features Park/Reserve, Playground Nearby, Schools, Shopping Nearby

Roof Asphalt Shingles

Construction Wood, Stone, Vinyl

Foundation Concrete Perimeter