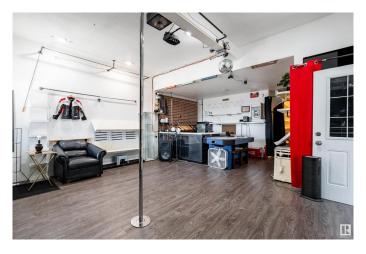

# \$595,000

4 Bedroom, 2.50 Bathroom, 2,454 sqft Single Family on 0.00 Acres

Belvedere, Edmonton, AB

Welcome to an exceptional turnkey building offering unparalleled opportunities for business and living. Previously a launching pad for successful ventures, including one now expanding nationally, this property boasts CB2 rezoning for redevelopment potential. Lease out this fully equipped space, providing both business and residential accommodation, setting it apart from the rest. Low taxes and utilities add value, while its versatile layout suits events, meetings, art galleries, and pop-up shops. This is rare opportunity in a high traffic area in the middle of multi-million revitalization making it a prime investment opportunity.

# Interior

Appliances Dishwasher-Portable, Dryer, Freezer, Hood Fan, Washer,

Refrigerators-Two, Stoves-Two

Heating Forced Air-1, Natural Gas

Stories 3 Has Suite Yes

Has Basement Yes

Basement Full, Finished