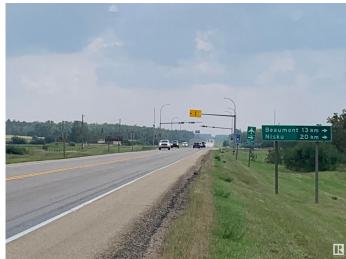

### \$1,195,000

0 Bedroom, 0.00 Bathroom, Rural on 60.00 Acres

Martinview Estates, Rural Leduc County, AB

Country residential is in high demand!! Perfect location for estate lot development near Beaumont. Easy access to major roads, HWY 21 and HWY 625. Next parcel on westside is already developed as country residential (Martin View Estates). Good size land parcel, 60 acres ready for your next project.

## **Essential Information**

MLS® # E4407600 Price \$1,195,000

Bathrooms 0.00
Acres 60.00
Year Built 1850
Type Rural

Sub-Type Vacant Lot/Land

Status Active