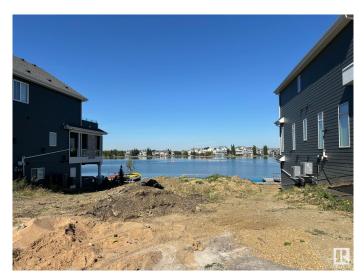

#### \$900,000

0 Bedroom, 0.00 Bathroom, Single Family on 0.00 Acres

Summerside, Edmonton, AB

Lot AND Home must be purchased together. This is your final opportunity to secure the last remaining 50-pocket walkout lot directly backing onto the stunning Lake Summersideâ€"available exclusively for build-through with Five Star Homes. Imagine crafting your dream home in Edmonton's premier lake community, where residents enjoy exclusive access to private beaches, swimming, paddleboarding, kayaking, and year-round activities like ice skating in the winter. This prime walkout lot offers breathtaking lake views and provides direct access to all of Summerside's incredible amenities, including playgrounds, walking trails, tennis courts, and vibrant community events. With top-tier schools nearby and convenient access to major roads like Anthony Henday Drive, this lot is perfect for those seeking an active, family-friendly lifestyle in a resort-like environment. Don't miss outâ€"this is your last chance to build your custom home directly on the lake!

## Exterior

Exterior Features Airport Nearby, Backs Onto Lake, Lake Access Property, Not Fenced, Not Landscaped, Playground Nearby, Public Transportation, Recreation Use, Schools, Shopping Nearby, Waterfront Property