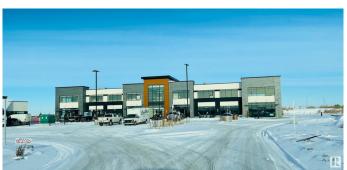

# \$875,050 - 6604 178 Avenue, Edmonton

MLS® #E4401849

### \$875,050

0 Bedroom, 0.00 Bathroom, Retail on 0.00 Acres

Crystallina Nera East, Edmonton, AB

CRYSTALLINA LANDING! JOIN SHOPPERS DRUG MART, STARBUCKS, SUBWAY, SHELL AND MORE! PHASE 2: LEASING BUILDINGS C & D. HIGH EXPOSURE, Brand New Prime Retail Condominium Units from 1,200 sq.ft Plus. PHASE 1 (POSSESSION READY) FOR SALE OR LEASE IN BUILDING B ONLY. Purchase Rates \$550.00PSF (Main Floor) Final Main floor Unit Remaining. UNIT 107/1591 SF. \$875,050 BLDG B Lease Rates start at \$29.00 PSF (Second Floor) and \$40.00 PSF (Main Floor) plus CAC approx. \$13.00 PSF. COME JOIN US! Located in the Prestigious NEW Neighbourhood of Crystallina Nera, East & West. Fantastic Exposure with HIGH TRAFFIC VOLUME, Directly Fronting 66 Street just off the Anthony Henday. Multiple Bay Sizes. Perfect for Retail, Office, Medical, Day Care, Restaurant & Professional. GREAT SIGNAGE Opportunities, LOTS of Parking. **EXCELLENT GROWING COMMUNITY!** 