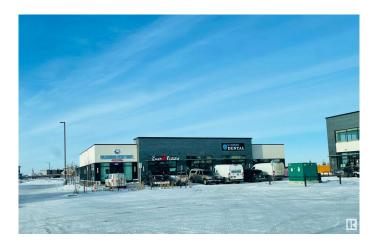

# \$875,050 - 6604 178 Avenue, Edmonton

MLS® #E4401849

### \$875,050

0 Bedroom, 0.00 Bathroom, Retail on 0.00 Acres

Crystallina Nera East, Edmonton, AB

CRYSTALLINA LANDING! JOIN SHOPPERS DRUG MART, STARBUCKS, SUBWAY, SHELL AND MORE! PHASE 2: LEASING BUILDINGS C & D. HIGH EXPOSURE, Brand New Prime Retail Condominium Units from 1,200 sq.ft Plus. PHASE 1 (POSSESSION READY) FOR SALE OR LEASE IN BUILDING B ONLY. Purchase Rates \$550.00PSF (Main Floor) Final Main floor Unit Remaining. UNIT 107/1591 SF. \$875,050 BLDG B Lease Rates start at \$29.00 PSF (Second Floor) and \$40.00 PSF (Main Floor) plus CAC approx. \$13.00 PSF. COME JOIN US! Located in the Prestigious NEW Neighbourhood of Crystallina Nera, East & West. Fantastic Exposure with HIGH TRAFFIC VOLUME, Directly Fronting 66 Street just off the Anthony Henday. Multiple Bay Sizes. Perfect for Retail, Office, Medical, Day Care, Restaurant & Professional. GREAT SIGNAGE Opportunities, LOTS of Parking. **EXCELLENT GROWING COMMUNITY!** 