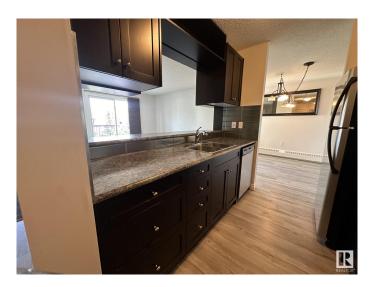

### \$229,000

2 Bedroom, 2.00 Bathroom, 936 sqft Condo / Townhouse on 0.00 Acres

Queen Mary Park, Edmonton, AB

RENOVATED AND MOVE IN READY AMAZING SPACE OVER LOOKING THE INNER COURTYARD AND IN THE HEART OF THE BREWERY DISTRICT!!! FABULOUS TOP FLOOR CORNER UNIT in "THE POINTE II"! This is an impressive quality renovated & spacious 2 bedroom 2 bathroom top floor QUIET corner unit that has large sized living areas. The space features plank flooring, lots of closet and storage space, bedrooms that will fit queen and king beds, in suite laundry, beautiful kitchen with stainless appliances and a serving window with an eating bar, spacious living room with a large deck and a large dinning area. The 2 bedrooms are at opposite ends of the suite so great for privacy. An impressive and a must see apartment!

# Interior

Interior Features ensuite bathroom

Appliances Dishwasher-Built-In, Dryer, Hood Fan, Refrigerator, Stove-Electric,

Washer

Heating Baseboard, Natural Gas, Water