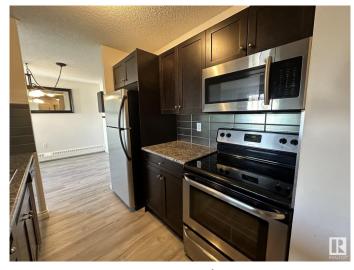

### \$229,000

2 Bedroom, 2.00 Bathroom, 936 sqft Condo / Townhouse on 0.00 Acres

Queen Mary Park, Edmonton, AB

RENOVATED AND MOVE IN READY AMAZING SPACE OVER LOOKING THE INNER COURTYARD AND IN THE HEART OF THE BREWERY DISTRICT!!! FABULOUS TOP FLOOR CORNER UNIT in "THE POINTE II"! This is an impressive quality renovated & spacious 2 bedroom 2 bathroom top floor QUIET corner unit that has large sized living areas. The space features plank flooring, lots of closet and storage space, bedrooms that will fit queen and king beds, in suite laundry, beautiful kitchen with stainless appliances and a serving window with an eating bar, spacious living room with a large deck and a large dinning area. The 2 bedrooms are at opposite ends of the suite so great for privacy. An impressive and a must see apartment!

# Interior

Interior Features ensuite bathroom

Appliances Dishwasher-Built-In, Dryer, Hood Fan, Refrigerator, Stove-Electric,

Washer

Heating Baseboard, Natural Gas, Water