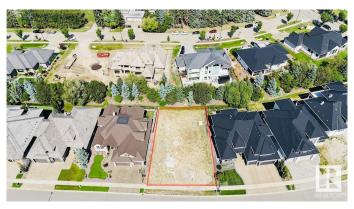

## \$759,000

0 Bedroom, 0.00 Bathroom, Single Family on 0.00 Acres

Windermere, Edmonton, AB

Experience Luxury Custom Home Living By The River Valley IN WINDERMERE GRANDE w/over 9300+ Sq.ft. (69' approx Building Pocket WALKOUT LOT) Very quiet and tucked away from the bustle of the city, this prestigious community of Windermere Grande is the perfect place to build your Estate home ideal for both BUNGALOW STYLE OR 2 STOREY. It is close to some of Edmonton's best shops, restaurants, and golf course offering a luxurious, amenity-rich lifestyle nestled near the River Valley. Make your real estate ambitions a reality and build something Grande as the name suggest. Enjoy the stunning surroundings of the Edmonton River Valley and amazing amenities such as a beautifully manicured golf course, and shopping at the Currents of Windermere.

## **Community Information**

Address 2795 Wheaton Drive

Area Edmonton

Subdivision Windermere

City Edmonton
County ALBERTA

County ALBERTA
Province AB

Postal Code T6W 2M6