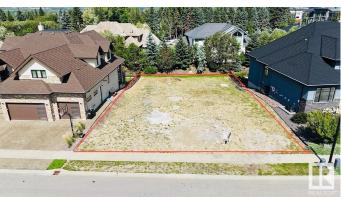

## \$759,000

0 Bedroom, 0.00 Bathroom, Single Family on 0.00 Acres

Windermere, Edmonton, AB

Experience Luxury Custom Home Living By The River Valley IN WINDERMERE GRANDE w/over 9300+ Sq.ft. (69' approx Building Pocket WALKOUT LOT) Very quiet and tucked away from the bustle of the city, this prestigious community of Windermere Grande is the perfect place to build your Estate home ideal for both BUNGALOW STYLE OR 2 STOREY. It is close to some of Edmonton's best shops, restaurants, and golf course offering a luxurious, amenity-rich lifestyle nestled near the River Valley. Make your real estate ambitions a reality and build something Grande as the name suggest. Enjoy the stunning surroundings of the Edmonton River Valley and amazing amenities such as a beautifully manicured golf course, and shopping at the Currents of Windermere.

## **Community Information**

Address 2795 Wheaton Drive

Area Edmonton

Subdivision Windermere

City Edmonton
County ALBERTA

County ALBERTA
Province AB

Postal Code T6W 2M6