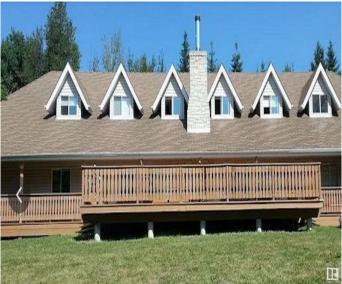

#### \$1,950,000

0 Bedroom, 0.00 Bathroom, Institutional on 0.00 Acres

None, Rural Parkland County, AB

Lake Wabamum Camp Oselia is an escape from the city with the convenience of being 45 minutes more less from Edmonton. This waterfront Lake Wabamum property has a beach area, tent sites, picnic areas, baseball diamonds, archery range, a playground, walking trails, lots of green spaces, treed, plus residential RV lots with power, water hookups and ample parking. Several buildings in the camp from a modern lodge style dorm with bunk beds, lounge, fire place, laundry, showers and bathrooms. Commercial kitchen with coolers, freezers, grill, oven and stove. The property has good access to paved and all weather roads. With Parkland County land use bylaw approval; the property has potential for a Company Organization Seminars, Youth Development Studies, Training Centre, Campground Weekends, Community Services, School Educational Studies, Health or Mental Retreats, Religious Groups or Dance Class Studio, Event Parties for Seasonal Functions, Weddings, Catering, a RV Park and Storage Facility.