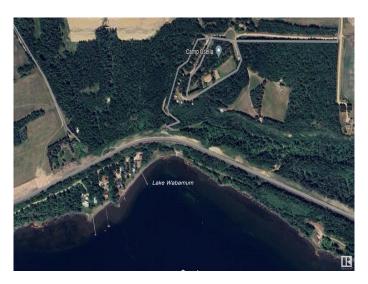

#### \$1,950,000

0 Bedroom, 0.00 Bathroom, Institutional on 0.00 Acres

None, Rural Parkland County, AB

Lake Wabamum Camp Oselia is an escape from the city with the convenience of being 45 minutes more less from Edmonton. This waterfront Lake Wabamum property has a beach area, tent sites, picnic areas, baseball diamonds, archery range, a playground, walking trails, lots of green spaces, treed, plus residential RV lots with power, water hookups and ample parking. Several buildings in the camp from a modern lodge style dorm with bunk beds, lounge, fire place, laundry, showers and bathrooms. Commercial kitchen with coolers, freezers, grill, oven and stove. The property has good access to paved and all weather roads. With Parkland County land use bylaw approval; the property has potential for a Company Organization Seminars, Youth Development Studies, Training Centre, Campground Weekends, Community Services, School Educational Studies, Health or Mental Retreats, Religious Groups or Dance Class Studio, Event Parties for Seasonal Functions, Weddings, Catering, a RV Park and Storage Facility.