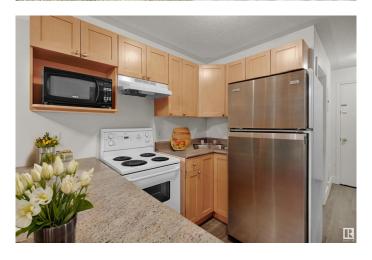

### \$62,750

1 Bedroom, 1.00 Bathroom, 339 sqft Condo / Townhouse on 0.00 Acres

Westmount, Edmonton, AB

Welcome Home! Studio Apartment in Westmount Manor Just on 124 St. Terrific Location close to Down town, Rogers Place, and walking distance to all your favourite spots for shopping, dining, and walking trails. Entire building getting a face lift to compliment the location and future value. Ground floor unit has covered concrete patio. Updated bathroom, living and kitchen. Vinyl plank flooring throughout. Appliances included. Ample closet space. Affordable downtown living makes this a great investment property or place to call home. Easy access to university, work, and all of what Edmonton has to offer. Condo fees include heat and water.

## Interior

Appliances Refrigerator, Stove-Electric Heating Baseboard, Natural Gas