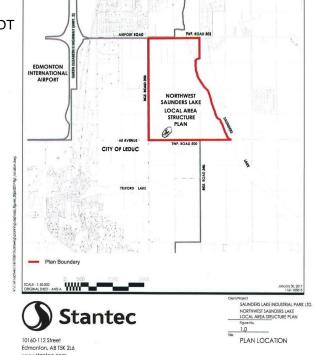

# **Community Information**

Address

65 Ave Rr 245&250

Area

**Rural Leduc County** 

Subdivision

None

City