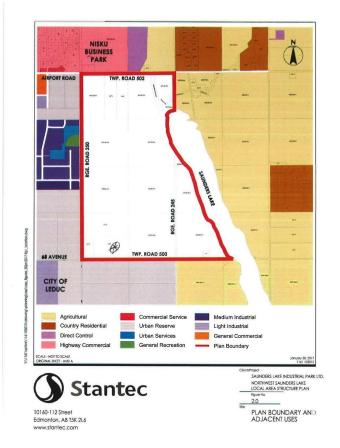

## \$3,890,000

0 Bedroom, 0.00 Bathroom, Rural on 59.80 Acres

None, Rural Leduc County, AB

APP 59.8 ACRES(MORE OR LESS).LOCATED ON 65 AVE BETWEEN RR 245 AND 250.PARCEL IS LOCATED IN LEDUC COUNTY AND HAS A GREAT POTENTIAL IN SAUNDERS LAKE AREA STRUCTURE PLAN.FUTURE PROPOSED ZONING IS MEDIUM INDUSTRIAL.

# **Community Information**

Address

65 Ave Rr 245&250

Area

**Rural Leduc County** 

Subdivision

None

City