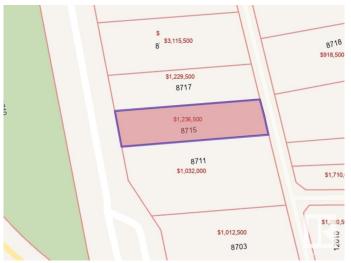

#### \$950,000

0 Bedroom, 0.00 Bathroom, Single Family on 0.00 Acres

Windsor Park (Edmonton), Edmonton, AB

47'x190' VACANT LOT. Flat, development ready site. No ASBESTOS, no demolition, just submit your plans to the city and BUILD. Listed for \$235,000 LESS than the City of Edmonton tax assessment and \$110,000 LESS than the Honestdoor's estimated market value. With the potential for breathtaking views, located on one of Edmonton's most iconic drives.. this one is a no brainer. The large 47' frontage allows for a full sized house and the 190 foot backyard offers tons of potential with room for a green space, huge back patio, plus a triple car garage and even an over the garage suite, all with room to spare on this massive 835 Sq M lot. DO NOT MISS THIS ONE!

## **Community Information**

| Address | 8715 Saskatchewan Drive |
|---------|-------------------------|
| Area    | Edmonton                |

| Subdivision | Windsor Park (Edmonton) |
|-------------|-------------------------|
| City        | Edmonton                |
| County      | ALBERTA                 |
| Province    | AB                      |
| Postal Code | T6G 2A9                 |