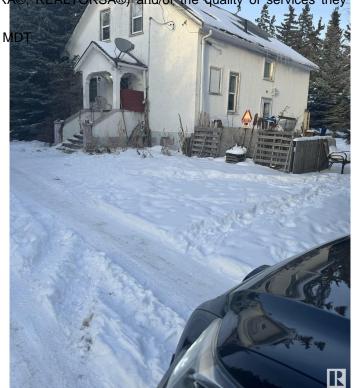

## \$1,899,000

0 Bedroom, 0.00 Bathroom, Rural on 21.18 Acres

None, Rural Leduc County, AB

Five minutes from Edmonton International Airport, 21.18 Acres zoned Country Residential with great exposure of Airport Road. Presently generating \$4700 rental income from various residential units on the property, rented on month to month basis, plus a vacant heated shop (rented in past) also can generate another \$500/month, also a vacant Barn can be rented for horses etc, numerous possibilities of generating more rental income. Property being sold at "As-is" basis, Country residential land use zone allows potential development of this property into 7 separate Estate lots, some of them backing to a natural creek.