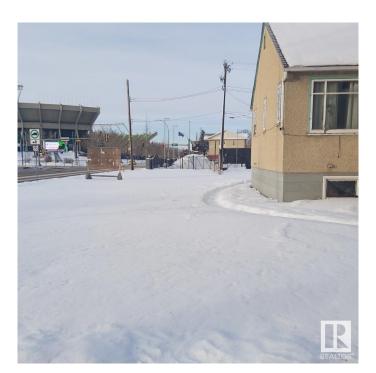

# \$590,000 - 11206 85 Street, Edmonton

MLS® #E4382795

### \$590,000

1 Bedroom, 1.00 Bathroom, 498 sqft Single Family on 0.00 Acres

Parkdale (Edmonton), Edmonton, AB

Visit the Listing Brokerage (and/or listing REALTOR®) website to obtain additional information. 2 Lots next to Stadium LRT train station. They are zoned R9. 66 feet X 150 feet I think. Addresses are 11206-85 st and 11202-85 st. about 66'W X 120'L, 2 lots with a house. Basically land value only. RIGHT across from the LRT station. Zoned R-9! Good commercial development site. Lots of potential development options with approval from the city.

#### **Essential Information**

MLS® # E4382795 Price \$590,000

Bedrooms 1

Bathrooms 1.00

Full Baths 1

Square Footage 498
Acres 0.00
Year Built 1948

Type Single Family

Sub-Type Detached Single Family

Style Bungalow

Status Active